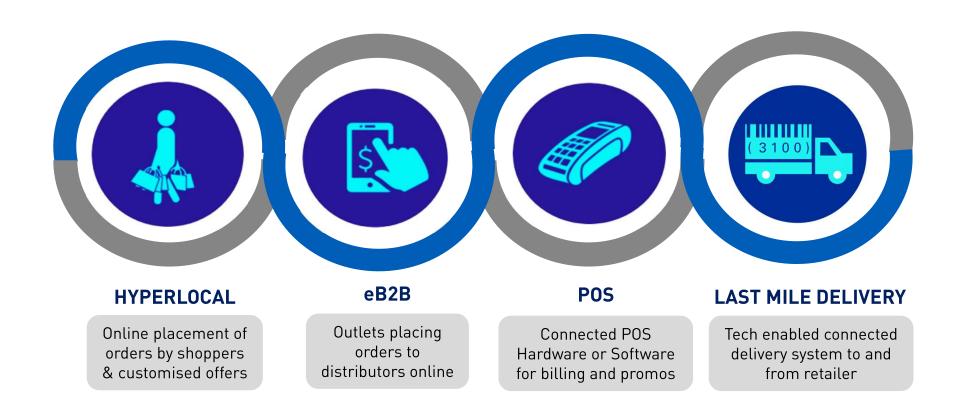

#### From service to fulfilment

## Strengthening distributor & retail business

## BECOMING PREFERRED SUPPLIER FOR RETAILER

By delivering to retailer

- Within 24 hours
- With high line fill