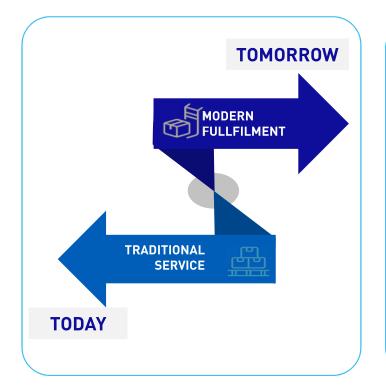

#### From service to fulfilment

## Strengthening distributor & retail business

## BECOMING PREFERRED SUPPLIER FOR RETAILER

By delivering to retailer

- Within 24 hours
- With high line fill