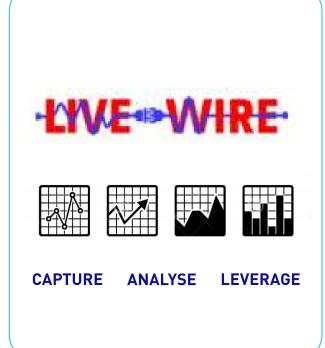

### **ASSISTED & PREDICTIVE DECISION MAKING**

Vs. our actions

**Livewire: Democratizing data Jarvis: Enabling decisions** 