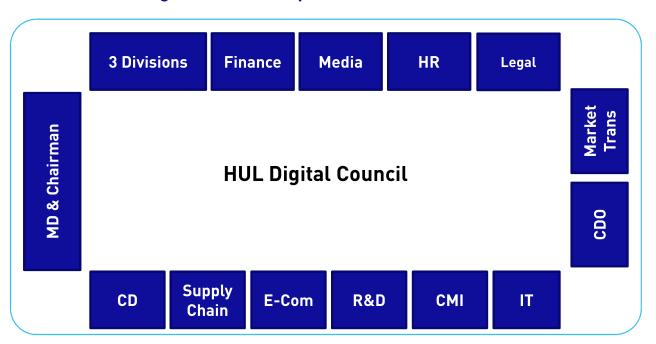

### **HUL Digital Council: Representation across functions**

## Organization designed to enable digital transformation