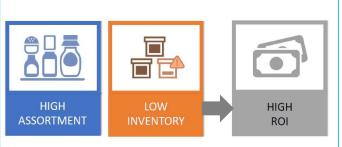

## Strengthening distributor & retail business

## BECOMING PREFERRED SUPPLIER FOR RETAILER

By delivering to retailer

- Within 24 hours
- With high line fill