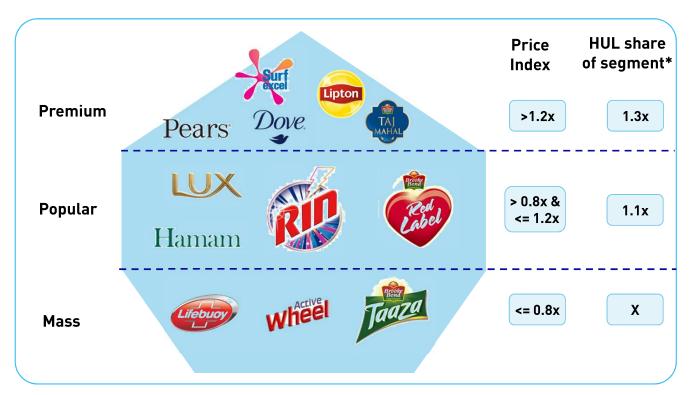

### **DRIVE PREMIUMIZATION**

## Our premium portfolio is over-indexed to market

### Portfolio straddling the pyramid