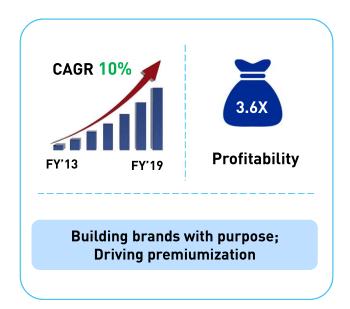

### **CONSISTENT HIGH PERFORMANCE**

## Delivered market beating growths

9% CAGR
over 10 years\*

## Consistent margin improvement

## High return on capital employed

### Leading value creation